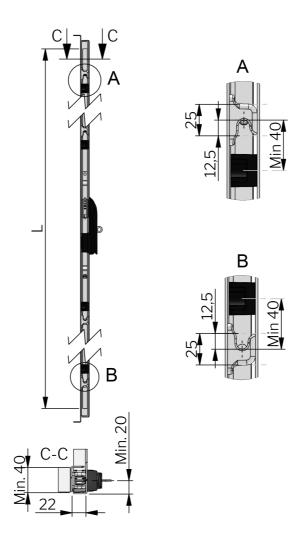

# VISION OUTSIDE CLASSIC

The system is mounted outside the sealing area. When the swing handle is turned to close, the upper flat rod is moving upwards and the lower rod downwards. The rod is customized with the latching points A1/A2 and B1/B2 specified according to your application.

Latch points (frame part) and rod guides ordered separately.

## Make your selections in each column to create your article number (AAAA-BBBB-CCCC)

| AAAA | Material rod          | Material control<br>mechanism | BBBB    | Rod system                          | CCCC | L in<br>mm | L1 in<br>mm | L2 in<br>mm |
|------|-----------------------|-------------------------------|---------|-------------------------------------|------|------------|-------------|-------------|
| 1321 | Steel, zinc<br>plated | Zinc, zinc plated             | 2000    | Vision Outside Classic E-clip       | 0900 | 700        | 300         | -           |
|      |                       |                               | 3()()() | Vision Outside Classic Quick<br>Fit | 1200 | 1500       | 400         | -           |
| 1390 | SS 316                | Zinc, Delta seal              |         |                                     | 982  | 982        | 300         | 700         |
| 1350 | Steel, zinc<br>plated | PA6GF30                       |         |                                     | 1700 | 1700       | 300         | 800         |
|      | SS 316                | PA6GF30                       |         |                                     |      |            |             |             |