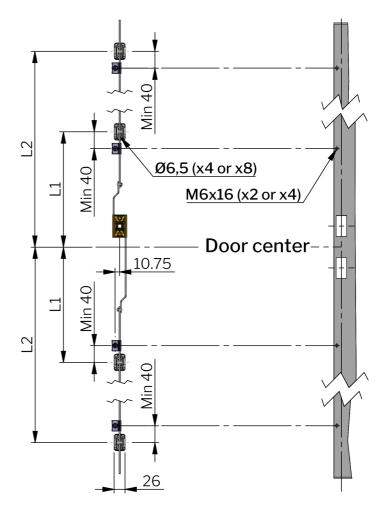

# VISION OUTSIDE CLASSIC

The system is mounted outside the sealing area. When the swing handle is turned to close, the upper flat rod is moving upwards and the lower rod downwards. The rod is customized with the latching points A1/A2 and B1/B2 specified according to your application.

## Make your selections in each column to create your article number (AAAA-BBBB-CCCC)

| AAAA | Material rod          | Material control<br>mechanism | BBBB    | Rod system                          | CCCC | L in<br>mm | L1 in<br>mm | L2 in<br>mm |
|------|-----------------------|-------------------------------|---------|-------------------------------------|------|------------|-------------|-------------|
| 1321 | Steel, zinc<br>plated | Zinc, zinc plated             | 2000    | Vision Outside Classic E-clip       | 0900 | 700        | 300         | -           |
|      |                       |                               | 3()()() | Vision Outside Classic Quick<br>Fit | 1200 | 1500       | 400         | -           |
| 1390 | SS 316                | Zinc, Delta seal              |         |                                     | 982  | 982        | 300         | 700         |
| 1350 | Steel, zinc<br>plated | PA6GF30                       |         |                                     | 1700 | 1700       | 300         | 800         |
|      | SS 316                | PA6GF30                       |         |                                     |      |            |             |             |